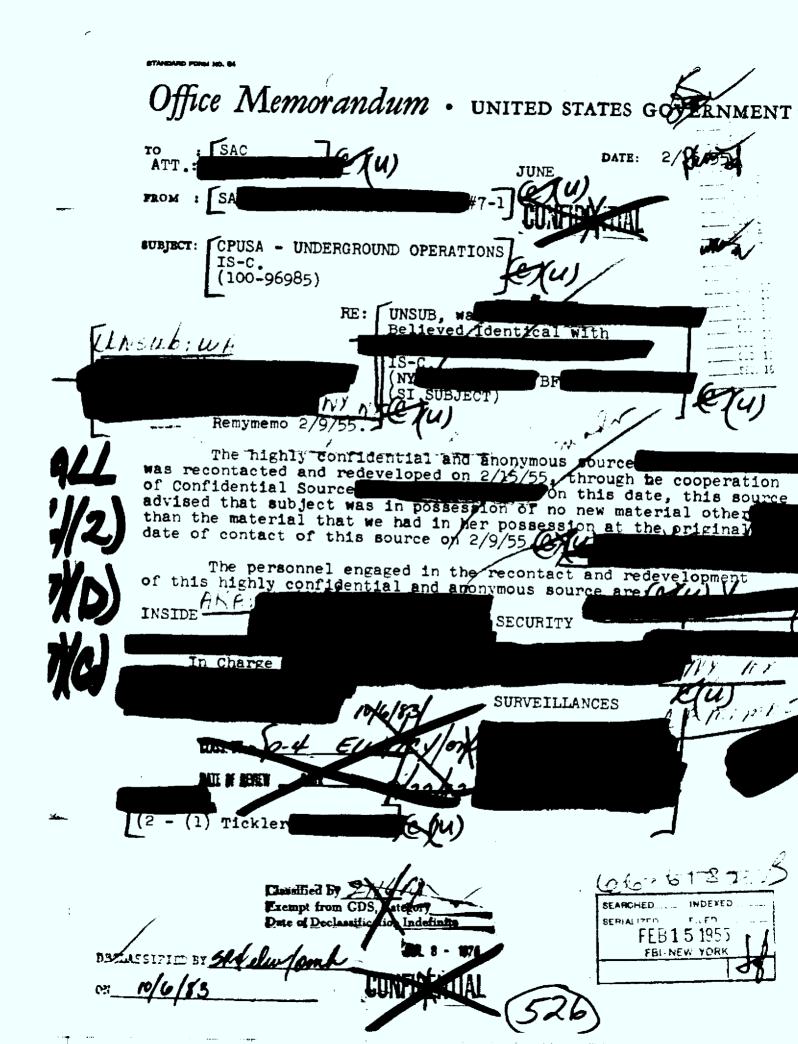

سيبيون ورون

.....

••••

Office Memorandum • UNITED STATES GOVERNMENT RSMC D. E. MOORE (&) (W) TO DATE: 5/31/55 PROM SAC, NY 1 JU SUBJECT: UNDERGROUND OPERATIONS The writer today in discussing confidential techniques with Assistant to the Director L. V. BOARDMAN, presented a matter to him, and he stated that it should be presented to Assistant Director A. H. BELMONT by ASAC NOORE of Division IV, and that thereafter the matters can be handled in that fashion. He advised me it would no longer be necessary for me to contact him directly, but that we should be absolutely, very, very, very certain that we haw basic security. ALL INFORMATION CONTAINED HEREIN IS UNCLASSIFIED WHERE SHOWN EXCEPT TIE BY 58.4 Ilw/omb ATE OF REV 1-SAC) 10 4 83 27.7 Charlied by SERVICES Exempt from CDS Dere of D 1 11 Classifte FEI - NEW YORK