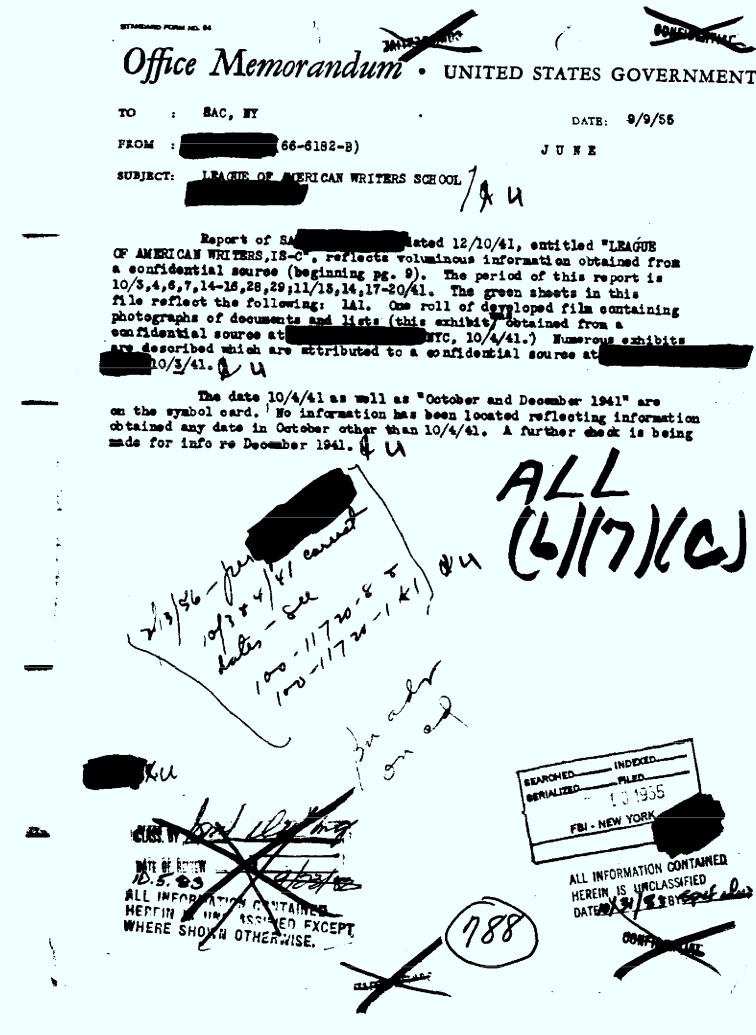

ALL (6/1), (6/(2), (6/(7)(C) Director, FBI 12/15/54 SAC, MYC (66-6182-B) JURE PERSONAL & CONT JUE This is to advise the Bureau that the following information should be included re identity of which has previously been furnished; MYC; date: 4/29/53. K. W. Address ALL INFORMATION CONTAINED HEREIN IS UNCLASSIFIED RICEPT WHERE SHOWN OTHERWISE. aite etss, Fr BATE OF REVIE