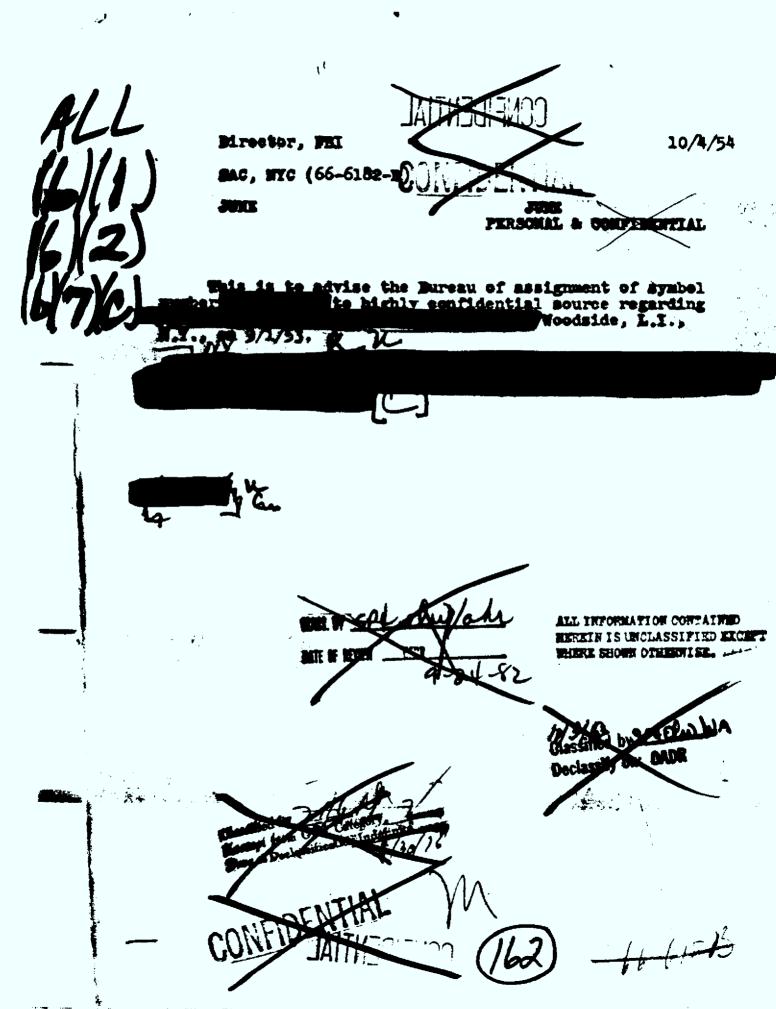

9/17/54 SAC (6)(1) 16)(2) Tork BOWAL. 100 to advise the Dureau of the assignment of symbol lighly confidential source, as follows: 4/27/44 BY7YC) TO NY Ww John IVA TECI ż

| 3 | Page(s) withheld entirely at this location in the file. One or more of the following statements, where indicated, explain this deletion.                                                       |
|---|------------------------------------------------------------------------------------------------------------------------------------------------------------------------------------------------|
| X | Deleted under exemption(s) (6/1), 6/7/(C) with no segregable material available for release to you.                                                                                            |
|   | Information pertained only to a third party with no reference to you or the subject of your request.                                                                                           |
|   | Information pertained only to a third party. Your name is listed in the title only.                                                                                                            |
|   | Document(s) originating with the following government agency(ies), was/were forwarded to them for direct response to you                                                                       |
|   | Page(s) referred for consultation to the following government agency(ies);as the information originated with them. You will be advised of availability upon return of the material to the FBI. |
|   | Page(s) withheld for the following reason(s):                                                                                                                                                  |
|   | For your information:                                                                                                                                                                          |
| X | The following number is to be used for reference regarding these pages:<br>62-11766-31 BULKY ENCLOSURE                                                                                         |