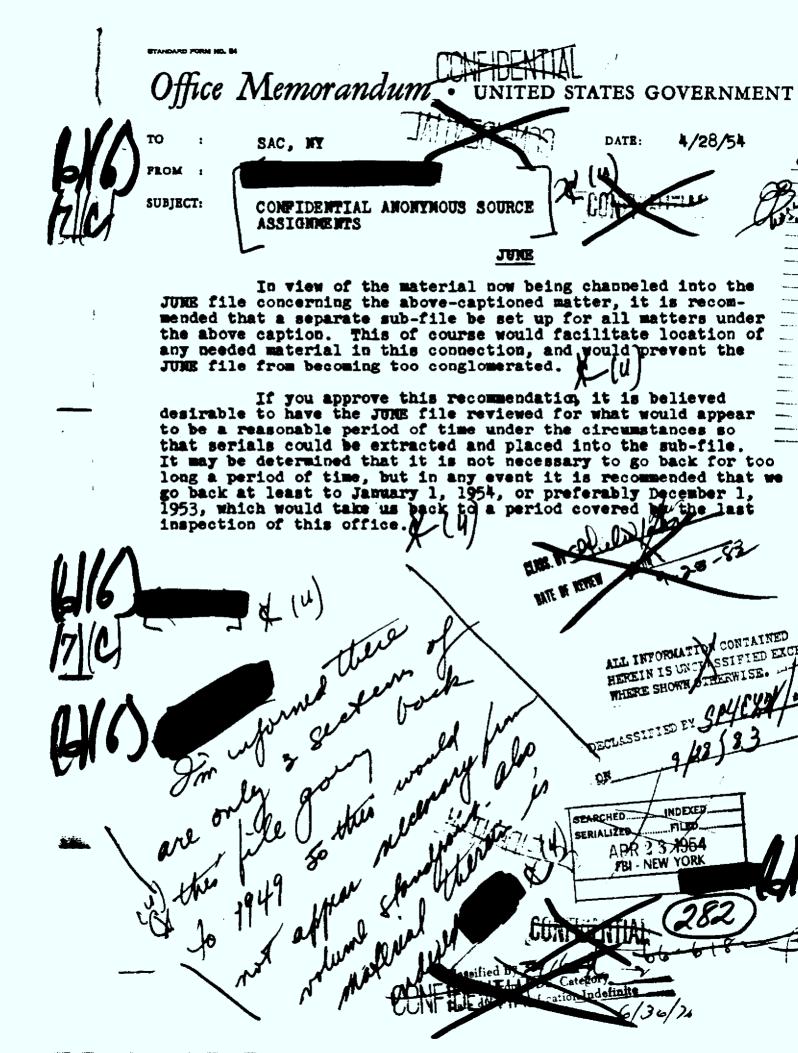

ALL (6/1), (6/(2), (6/(7)(C) Director, FBI 12/15/54 SAC, MYC (66-6182-B) JURE PERSONAL & CONT JUE This is to advise the Bureau that the following information should be included re identity of which has previously been furnished; MYC; date: 4/29/53. K. W. Address ALL INFORMATION CONTAINED HEREIN IS UNCLASSIFIED RICEPT WHERE SHOWN OTHERWISE. aite etss, Fr BATE OF REVIE