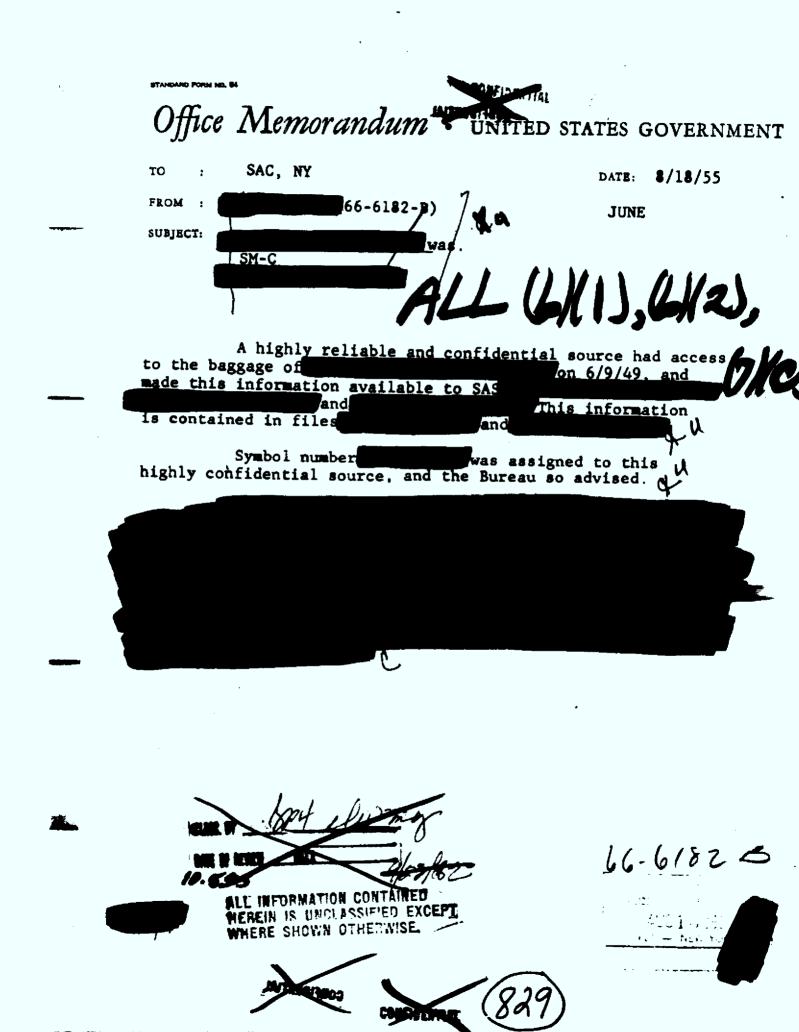

ALL (6/1), (6/2), (4/7)(C) 5/12/55 Director, FBI SAC, New York (66-6182-3) JUIE PERSONAL & COMPLEMENTIAL JUNE. This is to advise the Bureau of the assignment and symbol number to a highly confidential source, as follows, 6/9/49 baggage of C ALL INFORMATION CONTAINED HEREITHE HADLASSIFIED EXCEPT WHERE SHOWN OTHERWISE ATE & LIVES 10 Classified by > Ecompt from CD Categor Date of Declaration Indefinite 4 (1-SAC)

Fi

Office Memorandum • UNITED STATES GOVERNMENT TO \* S AC Nes York (66-6182-B) DATE: 5/9/59 FROM 1 SUBJECT: June Meng Or June 9, 1949, a highly confidentiagend reliable having access to the baggage of es., made available to SAS pminted list of Greetings from Ameri ar Sporsors to World Corgress for Peace, Paris, April 20425, 1040. This infolkation is contained in MY file Cyllo rulter ted.  $(\mathbf{k})(\mathbf{u})$ ALL INFORMATION CONTAINED ERE SHOWN f leve do and 6/2,6/7/C) ALL c: 10/3/8.3 LIVET YOU ALL INFORMATION CONTAINED HEREIN IS UNCON s FIED DATE Classified B Exempt from GD <u>(</u>))