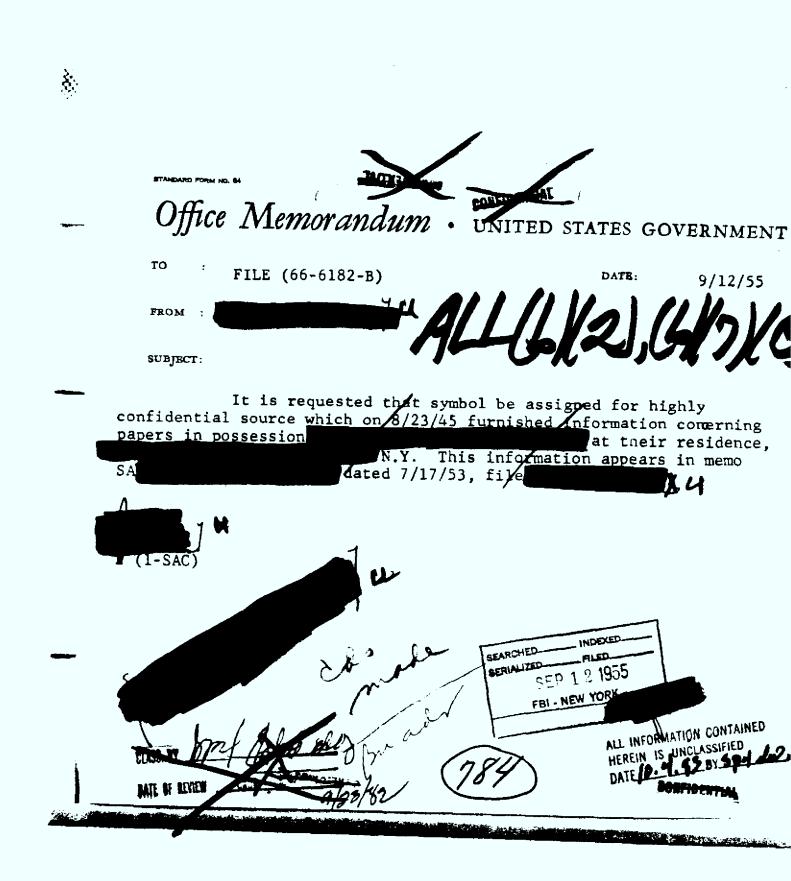

ALL (6/1), (6/(2), (6/(7)(C) Director, FBI 12/15/54 SAC, MYC (66-6182-B) JURE PERSONAL & CONT JUE This is to advise the Bureau that the following information should be included re identity of which has previously been furnished; MYC; date: 4/29/53. K. W. Address ALL INFORMATION CONTAINED HEREIN IS UNCLASSIFIED RICEPT WHERE SHOWN OTHERWISE. aite etss, Fr BATE OF REVIE