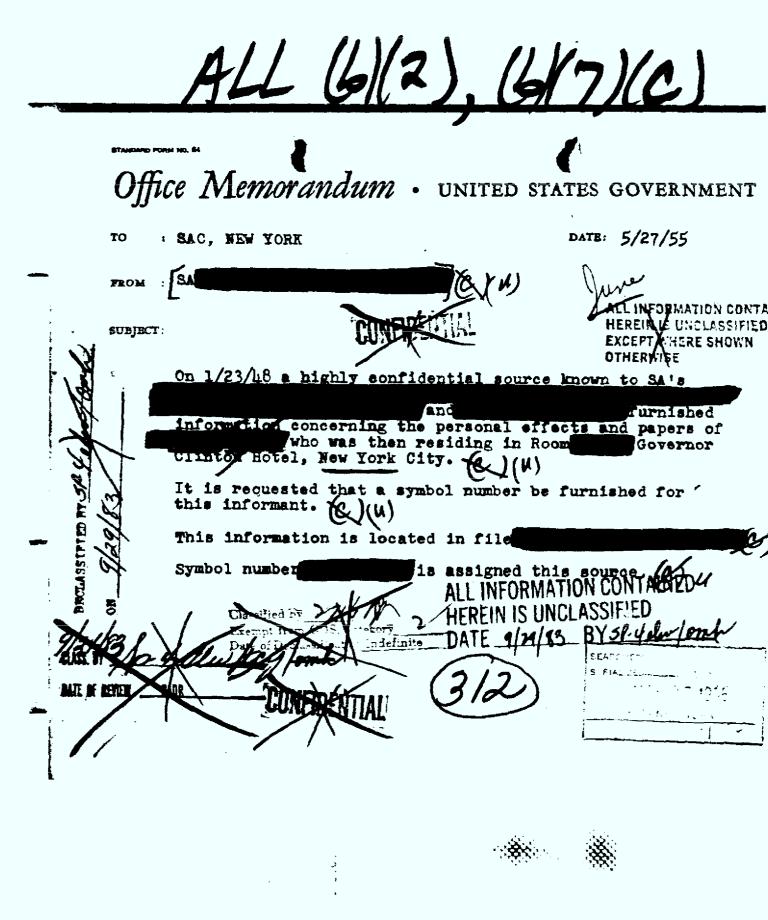

9/17/54 SAC (6)(1) 16)(2) Tork BOWAL. 100 to advise the Dureau of the assignment of symbol lighly confidential source, as follows: 4/27/44 BY7YC) TO NY Ww John IVA TECI ż

| 3 | Page(s) withheld entirely at this location in the file. One or more of the following statements, where indicated, explain this deletion.                                                       |
|---|------------------------------------------------------------------------------------------------------------------------------------------------------------------------------------------------|
| X | Deleted under exemption(s) (6/1), 6/7/(C) with no segregable material available for release to you.                                                                                            |
|   | Information pertained only to a third party with no reference to you or the subject of your request.                                                                                           |
|   | Information pertained only to a third party. Your name is listed in the title only.                                                                                                            |
|   | Document(s) originating with the following government agency(ies), was/were forwarded to them for direct response to you                                                                       |
|   | Page(s) referred for consultation to the following government agency(ies);as the information originated with them. You will be advised of availability upon return of the material to the FBI. |
|   | Page(s) withheld for the following reason(s):                                                                                                                                                  |
|   | For your information:                                                                                                                                                                          |
| X | The following number is to be used for reference regarding these pages:<br>62-11766-31 BULKY ENCLOSURE                                                                                         |