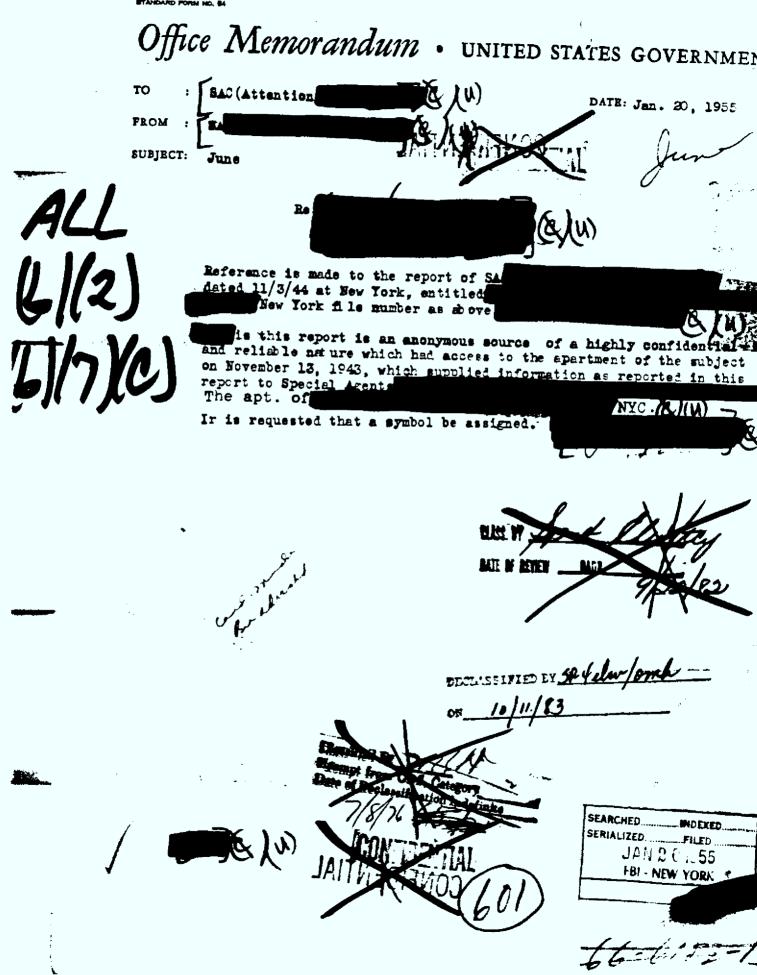

ALL (6/1), (6/(2), (6/(7)(C) Director, FBI 12/15/54 SAC, MYC (66-6182-B) JURE PERSONAL & CONT JUE This is to advise the Bureau that the following information should be included re identity of which has previously been furnished; MYC; date: 4/29/53. K. W. Address ALL INFORMATION CONTAINED HEREIN IS UNCLASSIFIED RICEPT WHERE SHOWN OTHERWISE. aite etss, Fr BATE OF REVIE