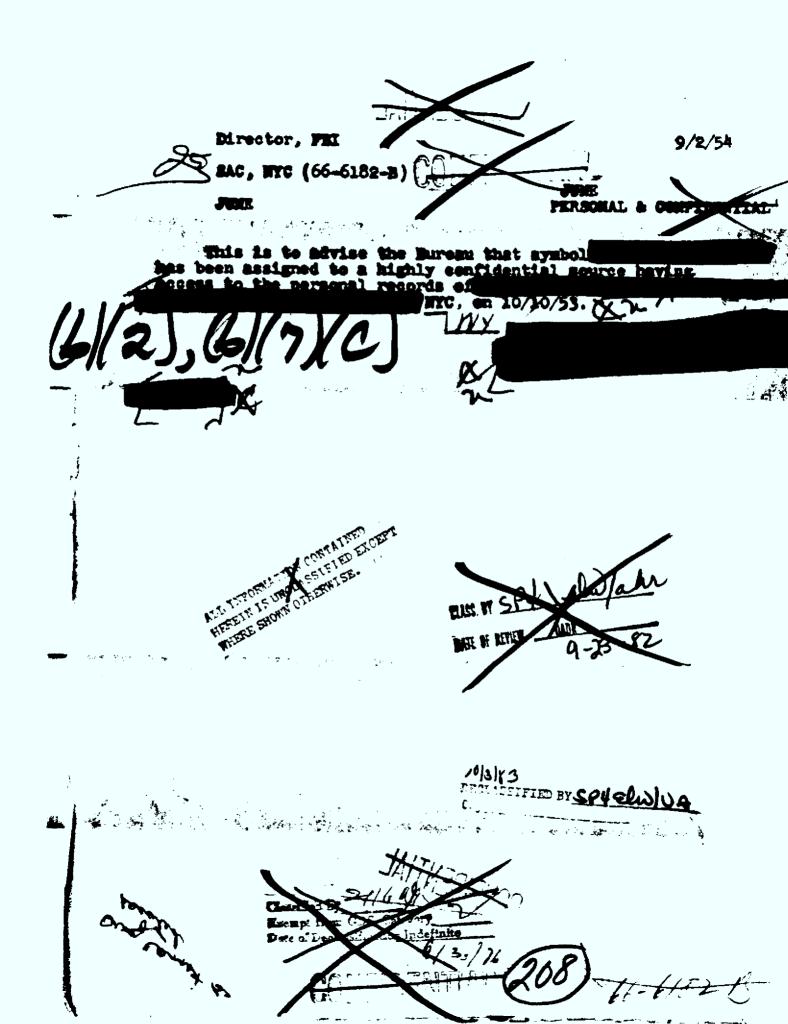

9/17/54 SAC (6)(1) 16)(2) Tork BOWAL. 100 to advise the Dureau of the assignment of symbol lighly confidential source, as follows: 4/27/44 BY7YC) TO NY Ww John IVA TECI ż

| 3 | Page(s) withheld entirely at this location in the file. One or more of the following statements, where indicated, explain this deletion.                                                       |
|---|------------------------------------------------------------------------------------------------------------------------------------------------------------------------------------------------|
| X | Deleted under exemption(s) (6/1), 6/7/(C) with no segregable material available for release to you.                                                                                            |
|   | Information pertained only to a third party with no reference to you or the subject of your request.                                                                                           |
|   | Information pertained only to a third party. Your name is listed in the title only.                                                                                                            |
|   | Document(s) originating with the following government agency(ies), was/were forwarded to them for direct response to you                                                                       |
|   | Page(s) referred for consultation to the following government agency(ies);as the information originated with them. You will be advised of availability upon return of the material to the FBI. |
|   | Page(s) withheld for the following reason(s):                                                                                                                                                  |
|   | For your information:                                                                                                                                                                          |
| X | The following number is to be used for reference regarding these pages:<br>62-11766-31 BULKY ENCLOSURE                                                                                         |