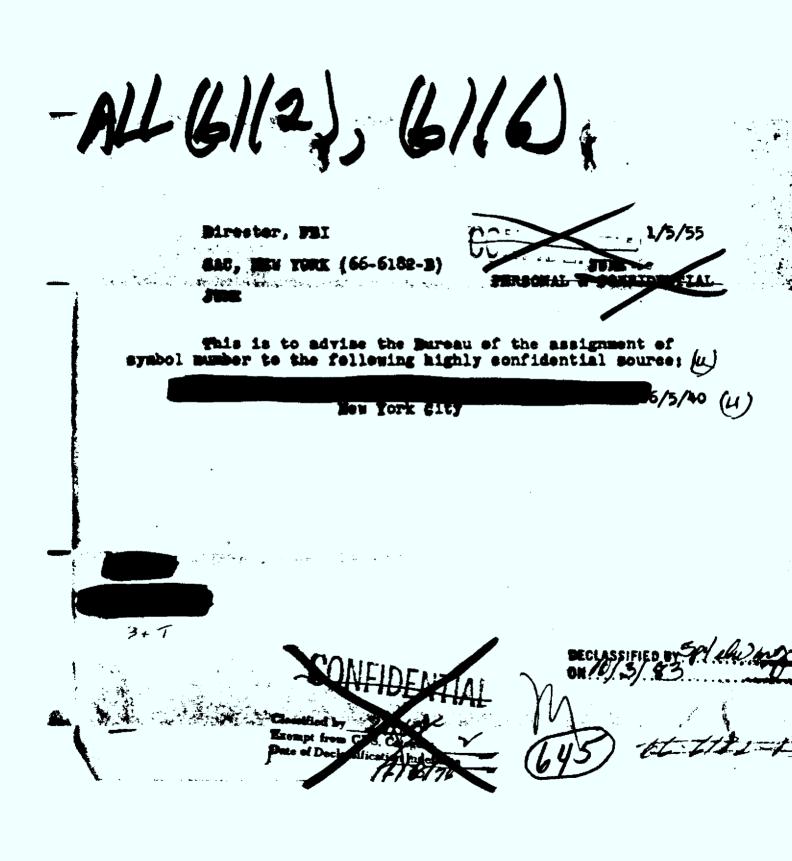

9/17/54 SAC (6)(1) 16)(2) Tork BOWAL. 100 to advise the Dureau of the assignment of symbol lighly confidential source, as follows: 4/27/44 BY7YC) TO NY Ww John IVA TECI ż

| 3 | Page(s) withheld entirely at this location in the file. One or more of the following statements, where indicated, explain this deletion.                                                       |
|---|------------------------------------------------------------------------------------------------------------------------------------------------------------------------------------------------|
| X | Deleted under exemption(s) (6/1), 6/7/(C) with no segregable material available for release to you.                                                                                            |
|   | Information pertained only to a third party with no reference to you or the subject of your request.                                                                                           |
|   | Information pertained only to a third party. Your name is listed in the title only.                                                                                                            |
|   | Document(s) originating with the following government agency(ies), was/were forwarded to them for direct response to you                                                                       |
|   | Page(s) referred for consultation to the following government agency(ies);as the information originated with them. You will be advised of availability upon return of the material to the FBI. |
|   | Page(s) withheld for the following reason(s):                                                                                                                                                  |
|   | For your information:                                                                                                                                                                          |
| X | The following number is to be used for reference regarding these pages:<br>62-11766-31 BULKY ENCLOSURE                                                                                         |