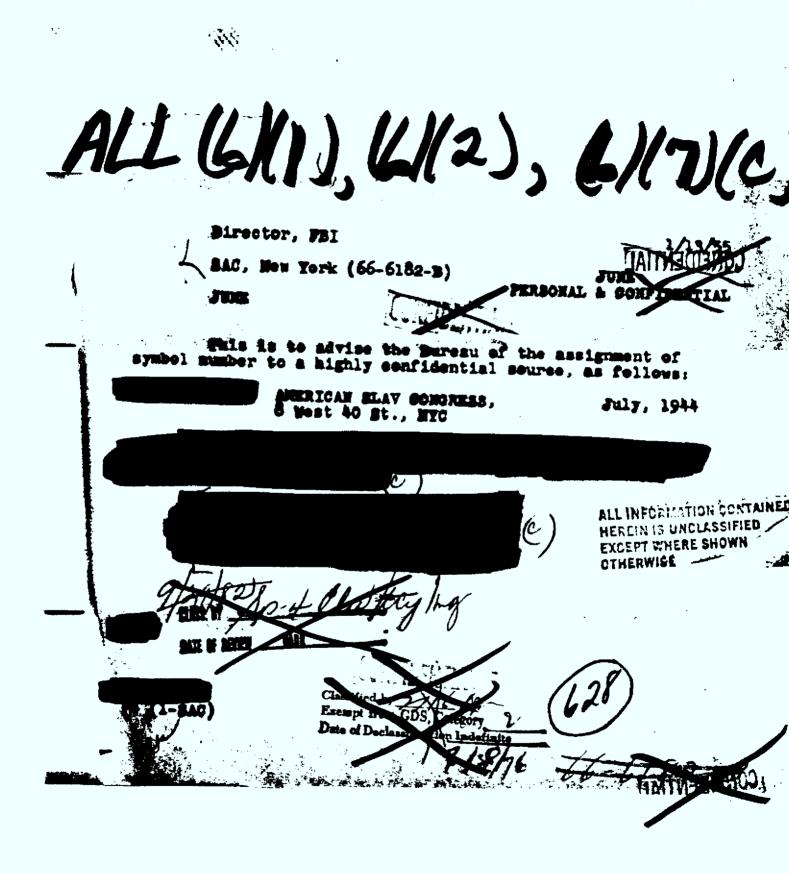

Γ

ALL (6/(1), 6/2), 6/7/C) SAC, New York (66-6182-3) CONFERENTIAL dian's to JUE This is to advise the Bureau of the assignment of symbol number to a highly confidential source, as follows: 2/24/43 (4) JOINT ANTI-FASCIST REFUGEE MITTER, 425 - 4th Ave., MYC With reference te the date 1/24/43 should be deleted from (4) C ALL INFORMATION CONTAINED HEREINIS UNDUASTISIED wh EXCEPT WHERE SHOWN OTHERWISE .----ATE DE REVII Classified P **4** (1-SAC) Exempt fre nite Picte of 