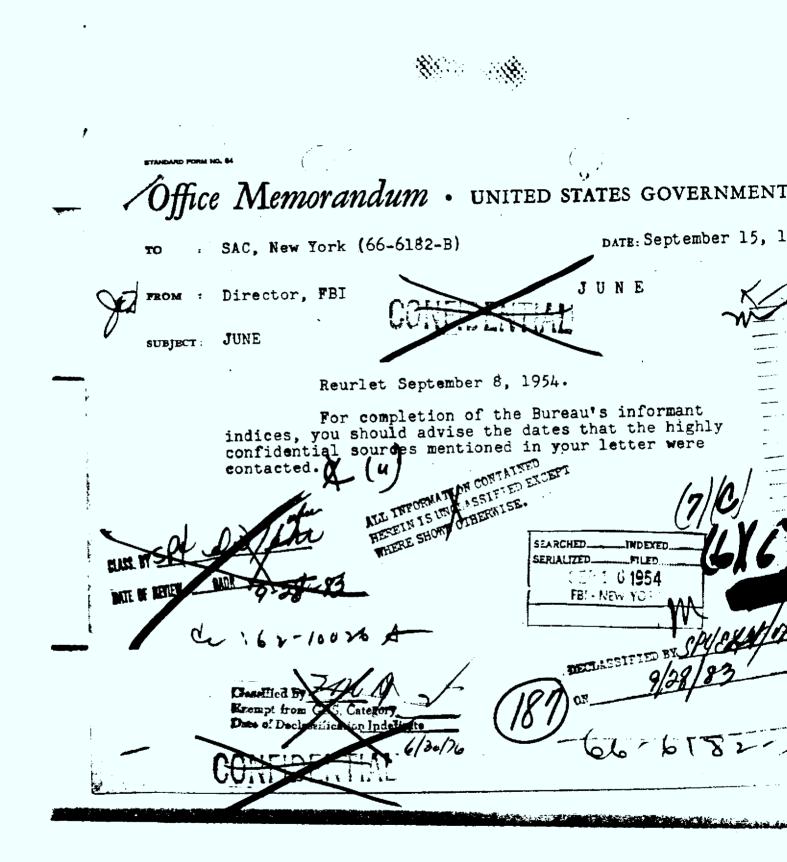

ALL (6/1), (6/(2), (6/(7)(C) Director, FBI 12/15/54 SAC, MYC (66-6182-B) JURE PERSONAL & CONT JUE This is to advise the Bureau that the following information should be included re identity of which has previously been furnished; MYC; date: 4/29/53. K. W. Address ALL INFORMATION CONTAINED HEREIN IS UNCLASSIFIED RICEPT WHERE SHOWN OTHERWISE. aite etss, Fr BATE OF REVIE