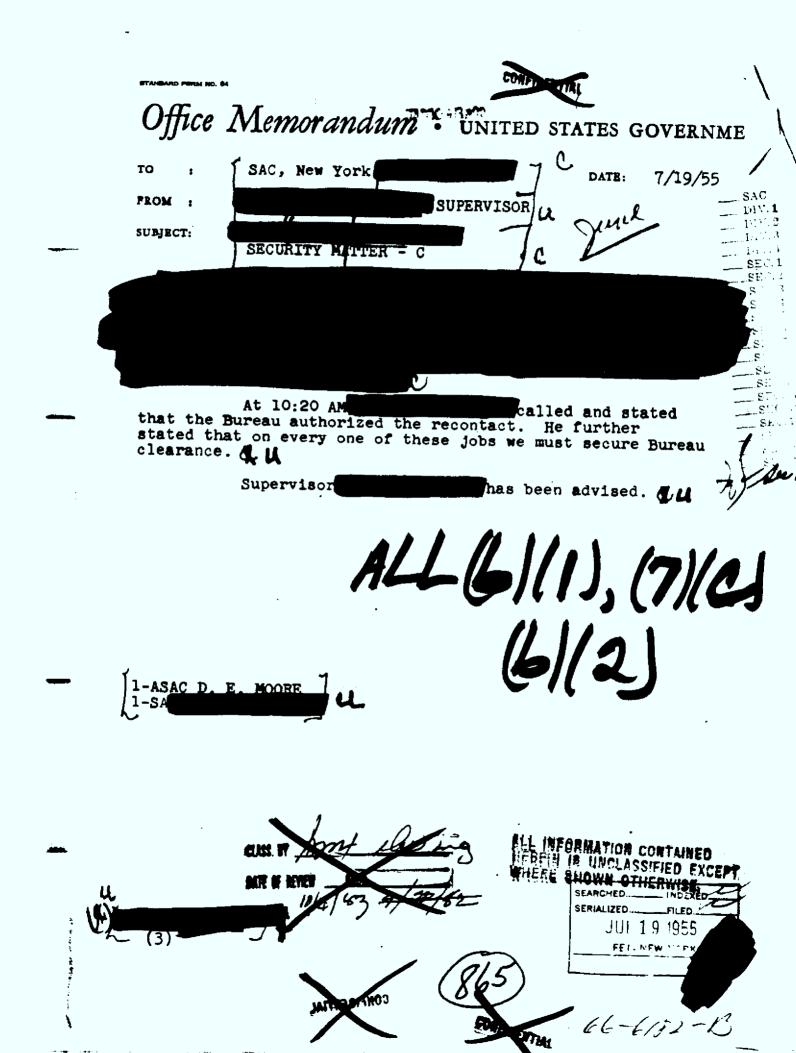

ALL (6/1), (6/(2), (6/(7)(C) Director, FBI 12/15/54 SAC, MYC (66-6182-B) JURE PERSONAL & CONT JUE This is to advise the Bureau that the following information should be included re identity of which has previously been furnished; MYC; date: 4/29/53. K. W. Address ALL INFORMATION CONTAINED HEREIN IS UNCLASSIFIED RICEPT WHERE SHOWN OTHERWISE. aite etss, Fr BATE OF REVIE

ALL 6/(1), 6/(2), 6/1/C 10/27/54 Director, FMI -MC, MTC (66-6182-3) TELAL PERSONAL & C This is to advise the Bureau that the date 9/28/44 shoul be added for a highly confidential source the second fidentity of which has previously been furnished. It may be noted that this source furnished records of Waterfront Section of the fomthat the date 9/28/44 should Identity maist Party' 1x FLASS. IT SQU DE TRYORNATION CONTAINED DATE OF REVIEW EINTIS USOLASSIFIED EXCEPT .7-8 MIERE MARY OTHERWISE. Declassify on: OADR an in is Runne FIDENTIA 14-61826 < 94