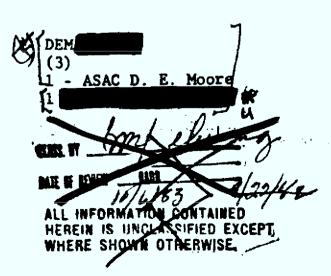

سيبيون ورون

.....

••••

Office Memorandum • UNITED STATES GOVERNMENT RSMC D. E. MOORE (&) (W) TO DATE: 5/31/55 PROM SAC, NY 1 JU SUBJECT: UNDERGROUND OPERATIONS The writer today in discussing confidential techniques with Assistant to the Director L. V. BOARDMAN, presented a matter to him, and he stated that it should be presented to Assistant Director A. H. BELMONT by ASAC NOORE of Division IV, and that thereafter the matters can be handled in that fashion. He advised me it would no longer be necessary for me to contact him directly, but that we should be absolutely, very, very, very certain that we haw basic security. ALL INFORMATION CONTAINED HEREIN IS UNCLASSIFIED WHERE SHOWN EXCEPT TIE BY 58.4 Ilw/omb ATE OF REV 1-SAC) 10 4 83 27.7 Charlied by SERVICES Exempt from CDS Dere of D 1 11 Classifte FEI - NEW YORK