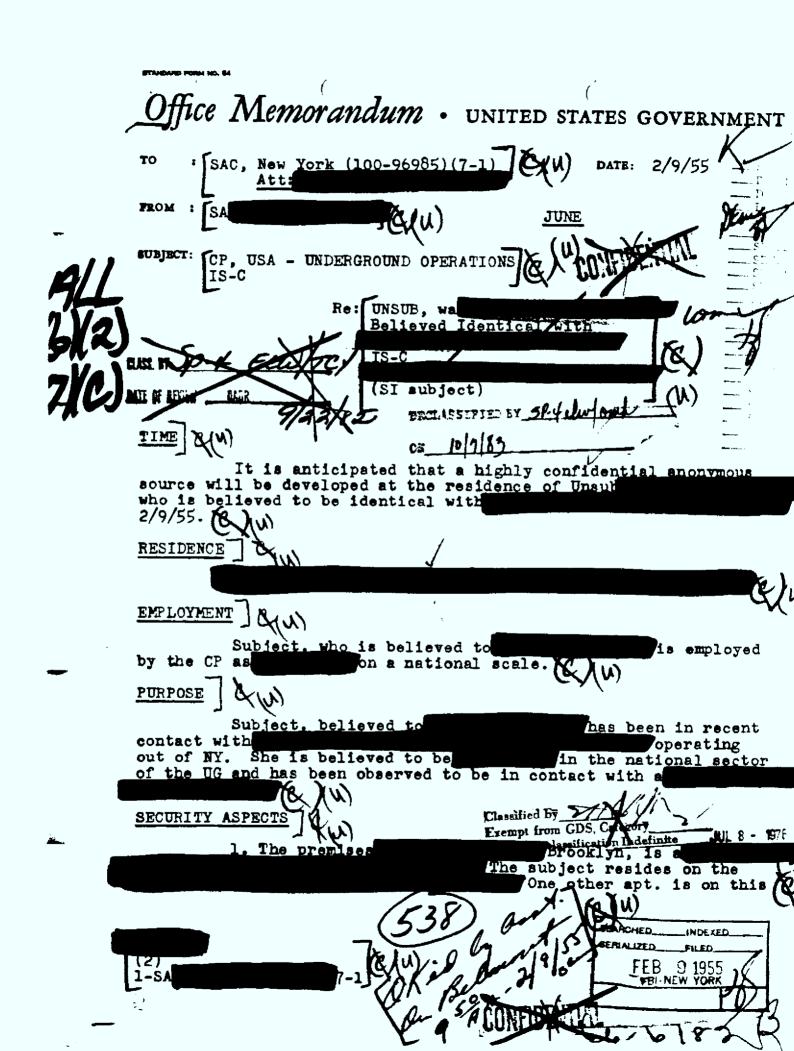

ALL (6/1), (6/(2), (6/(7)(C) Director, FBI 12/15/54 SAC, MYC (66-6182-B) JURE PERSONAL & CONT JUE This is to advise the Bureau that the following information should be included re identity of which has previously been furnished; MYC; date: 4/29/53. K. W. Address ALL INFORMATION CONTAINED HEREIN IS UNCLASSIFIED RICEPT WHERE SHOWN OTHERWISE. aite etss, Fr BATE OF REVIE