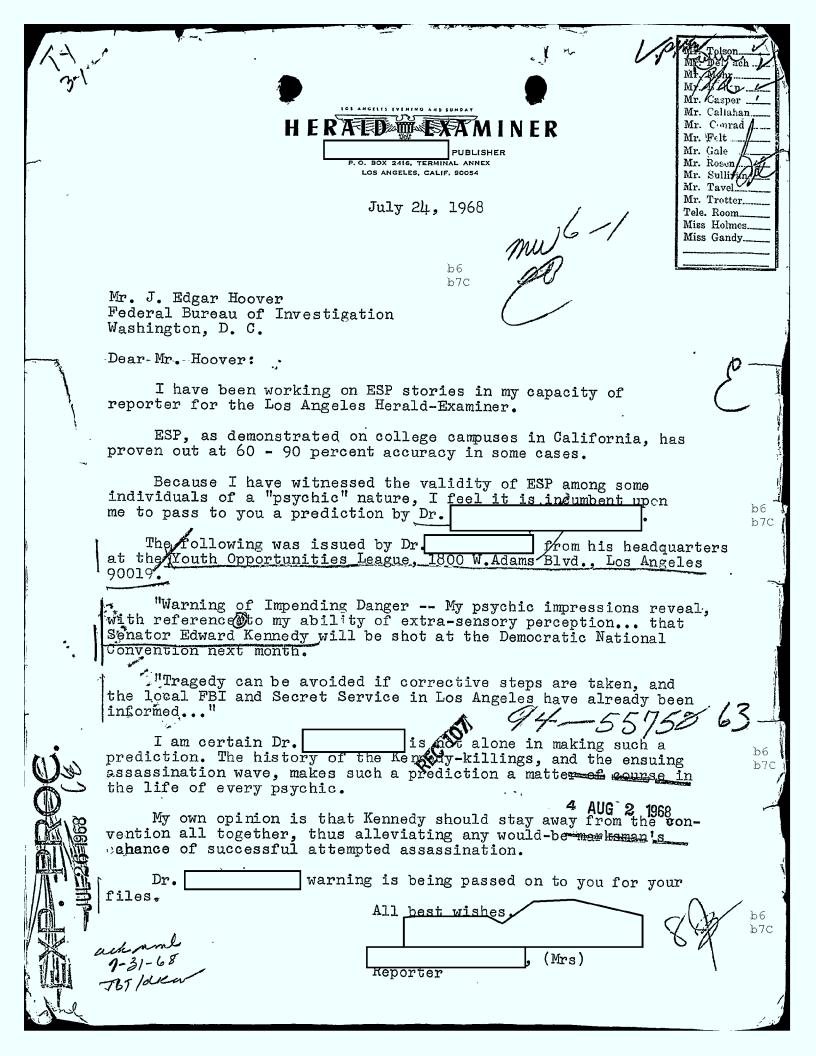

b6 b7С

b6 b7C

b6 b7C

b6 b7С



94-5575 July 31, 1968 Herald Examinér Post Office Box 2416, Terminal Annex **b**6 b7C Los Angeles, California 90054 Dear Mrs. Thank you for your letter of July 24th. I can understand the concern which prompted you to write and it was indeed thoughtful of you to furnish this information to me. I have forwarded a copy of your letter to the Director, U. S. Secret Service, Washington, D. C., for his consideration. Sincerely yours, J. Edgar Hoover NOTE: Bufiles contain no record of correspondent or the Youth Opportunities League and Dr. is not identifiable b6 in Bufiles. Copy of her letter sent to Secret Service by form referral of b7C same date. JBT dkw Tolson DeLoach Mohr mailed by Bishop Casper Callahar JUL 3 1 1968 Conrad Sullivan Tavel Trotter Tele, Room



SAC, New York August 2, 1968 Director, FBI 94-5575264 1 - Mr. Schutz ALLEGED THREAT TO SENATOR EDWARD KENNEDY b7C COMPLAINANT Attached for the New York Office is a copy communication dated July 29, 1968, from one, Bureau files reveal that has, since 1962, corresponded 0 frequently with the Bureau on various subjects. His letters... have previously been acknowledged. V N No record could be located in Bureau files per-Ŋ taining to information allegedly furnished by the New York Office relating to threats against Senator Edward Kennedy. Accordingly, the Bureau should be advised  $_{
m b7C}$ in detail with respect thereto. In addition, unless New York possesses information which would make such a course of action undesirable, should be located and interviewed in connection with statements ma