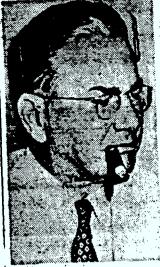

SERVICE AND STATES FOR THE SERVICE SERVICE SERVICE SERVICE SERVICES. For the information of the Bureau, PEREZ is District At-torney in Plaquemines and St. Bernard Parishes,

been District Attorney, gambling flourished in St. Bernard Parish and

continued to operate openly, with four of the largest casinos in the state, until 1953, at which time the casinos were closed by the State Police. PEREZ has sponsored both Congressmen F. EDWARD HEEERT and

Since he has

DIRECTOR, FRI January 31, 1956

Senator ALLEN J. ELLENDER. There appears to be some evidence that FEREZ is losing political power in St. Bernard Parish in view of the FEREZ is losing political power in St. Bernard Parish in the recent fact that Sheriff MICHOIAS P. TRIST, whom he opposed in the recent fact that Sheriff MICHOIAS P. TRIST, whom he opposed in the recent campaign, was re-elected Sheriff. Movever, all of FEREZ candidates campaign, was re-elected Sheriff. Movever, all of FEREZ candidates were everyhelmingly elected in Plaquemines Parish.

During the interview with PEREZ, he stated that he has requested the investigation be discontinued at Washington level and stated that he expects the FBI investigation will be called off.

It is the impression of the Agents conducting the interview of IRANDER PEREZ that he is a man completely obsessed with his opposition of the Federal Government, the Supreme Court of the United States, and his opposition to any integration of the reces. It is not felt that any purpose could or would be served in attempting to discuss these matters further with PEREZ. It was observed that he discuss these matters further with PEREZ. It was observed that he accompletely engrossed in his own ideas and opinions, and anyone or anything that is not in complete agreement with him is either a Communist or a Communist tool.