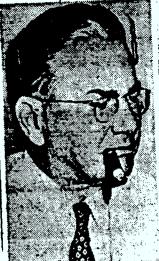

SERVICE AND STATES FOR THE SERVICE SERVICE SERVICE SERVICE SERVICES. For the information of the Bureau, PEREZ is District At-torney in Plaquemines and St. Bernard Parishes,

been District Attorney, gambling flourished in St. Bernard Parish and

continued to operate openly, with four of the largest casinos in the state, until 1953, at which time the casinos were closed by the State Police. PEREZ has sponsored both Congressmen F. EDWARD HEEERT and

Since he has

DIRECTOR, FRI January 31, 1956

Senator ALLEN J. ELLENDER. There appears to be some evidence that FEREZ is losing political power in St. Bernard Parish in view of the FEREZ is losing political power in St. Bernard Parish in the recent fact that Sheriff MICHOIAS P. TRIST, whom he opposed in the recent fact that Sheriff MICHOIAS P. TRIST, whom he opposed in the recent campaign, was re-elected Sheriff. Movever, all of FEREZ candidates campaign, was re-elected Sheriff. Movever, all of FEREZ candidates were everyhelmingly elected in Plaquemines Parish.

During the interview with PEREZ, he stated that he has requested the investigation be discontinued at Washington level and stated that he expects the FBI investigation will be called off.

It is the impression of the Agents conducting the interview of IRANDER PEREZ that he is a man completely obsessed with his opposition of the Federal Government, the Supreme Court of the United States, and his opposition to any integration of the reces. It is not felt that any purpose could or would be served in attempting to discuss these matters further with PEREZ. It was observed that he discuss these matters further with PEREZ. It was observed that he accompletely engrossed in his own ideas and opinions, and anyone or anything that is not in complete agreement with him is either a Communist or a Communist tool.