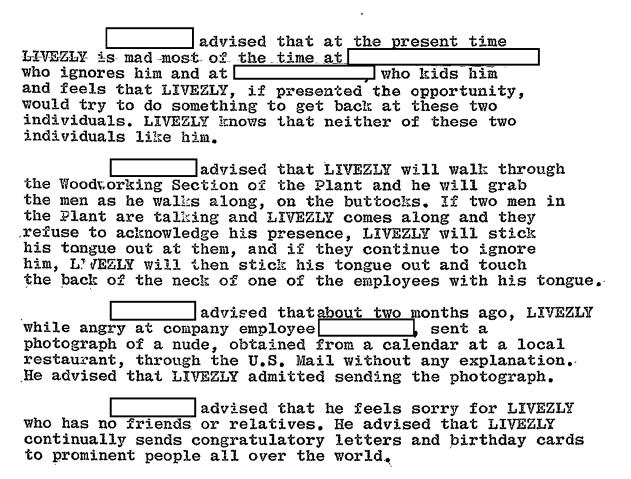

with the other employees. advised that LIVEZLY is a letter writer who always utilizes a typewriter to prepare his letters. LIVEZLY, if he is mad enough, is the type who will write letters in an effort to relieve his frustrations over the arguments he has in the RCA plant.

builds up a strong resentment and frustration in LivezLY.

business to know what the employees are doing around the Plant. He stated that LIVEZLY has been caught on several occasions in the men's room near the Wood Shop

NK 9-2084 9/14/67 Camden, N.J. File#.

9/20/67 emt SA PHILIP J. CARROLL -Date dictated -

This document contains neither recommendations nor conclusions of the FBI. It is the property of the FBI and is loaned to your agency; it and its contents are not to be distributed outside your agency.

NK 9-2084



b6

b7C

# FEDERAL BUREAU OF INVESTIGATION

1

| Date                                                                                                                                                                                                                                                                                                                                                                                              |           |
|------------------------------------------------------------------------------------------------------------------------------------------------------------------------------------------------------------------------------------------------------------------------------------------------------------------------------------------------------------