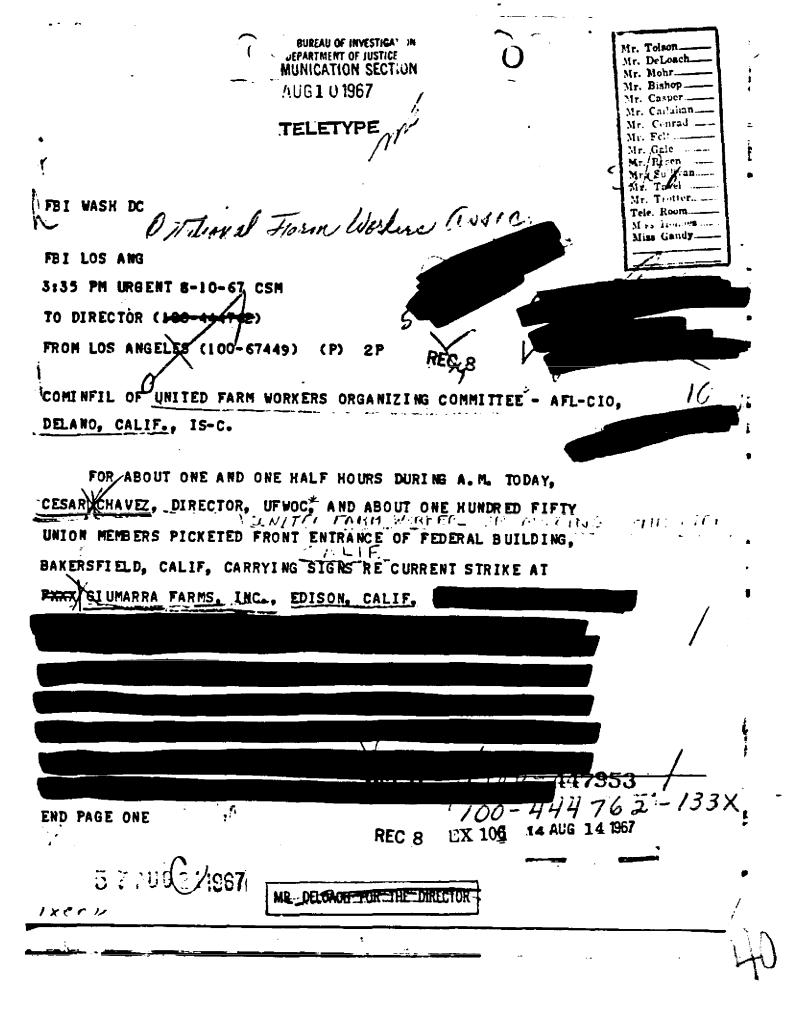

asper...
Mr. Callahan...
Mr. Conrad...
Mr. Felt...
Mr. Gale...
Mr. Gale...
Mr. Rosen...
Mr. Poyllivan...
Mr. Tavel...
Mr. Trotter...
Tele. Room...
Miss Holmes...
Miss Gandy...

ADVISED INSTANT

SIX UNKNOWN INDIVIDUALS, THREE WHITE MALES, THREE WHITE FEMALES, WERE OBSERVED PASSING OUT PAMPHLETS IN VICINITY OF FEDERAL BUILDING, DEARBORN AND ADAMS, CHICAGO, FROM FIVE THIRTY PM TO SIX THIRTY PM. PURPOSE OF PAMPHLETS WAS TO ENCOURAGE PUBLIC TO WRITE SECRETARY OF LABOR WIRTZ OR ATTORNEY GENERAL CLARK PROTESTING ATTEMPT BY CALIFORNIA GROWERS TO BREAK FARM WORKERS UNION THROUGH USE OF MEXICAN NATIONALS, ALIENS WITH WORK PERMITS.

AREA REMAINED PEACEFUL, NO INCIDENTS.

USA, MILITARY, SECRET SERVICE, ADVISED.

LHM FOLLOWS.

REC-21

18 AUG J 1 1967,

EX 128

E ND

BGM

FBI WASH DC

59 AUG 1 6 1967.



LA L00-67449

PAGE TWO



PICKETING WAS ORDERLY AND NO INCIDENTS. LOCAL NEWS COVERAGE AFFORDED PICKETING.

AIRTEL LHM FOLLOWS.

END

BJP

FBI WASH DC

P

CC- MR SHILLIVAN

| Date: | -3/1 | 1 /07 |
|-------|------|-------|
| Date: |      | 1 / 1 |

| ransmi | it the following in                   | (Type in plaintext or code)                                                                                                              |
|--------|---------------------------------------|------------------------------------------------------------------------------------------------------------------------------------------|
| 'ia    | AIRTEL                                |