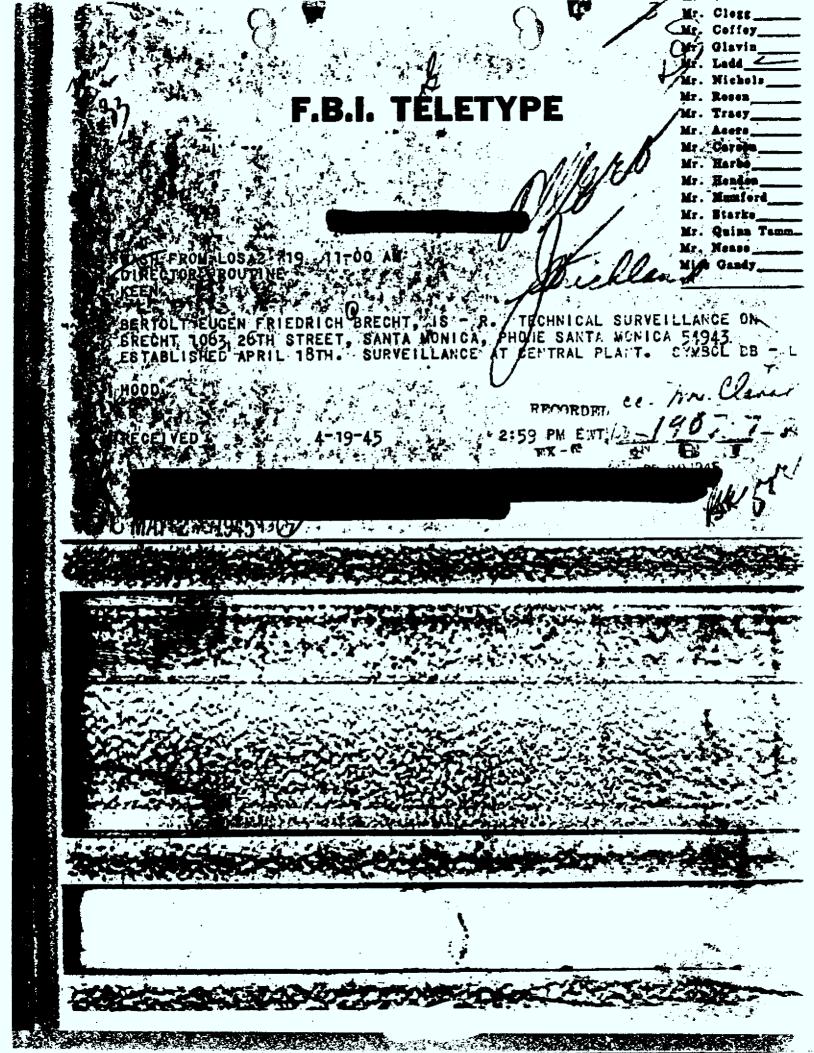

Dear Sir:

Authority is hereby requested for the installation of a technical surveillance of BERT BRECHT, 1063-26th Street, Senta Monica, California, telephone Santa Monica 5-4943. If the authority is granted this surveillance will be maintained at the central plant and will be designated by the symbol BB-1.

BERT BRECHT is the subject of a pending investigation concerning his activities with respect to the Free German movement, the aim of which is the development of a postwar German government friendly to Soviet Russia. BRECHT's activity in this regard has been largely that of a propagandist in that he writes for the Free German magazine in Mexico. He was also active in the organisational work resulting in the foundation of the Council for a Democratic Germany.

In the investigation of BRECHT it has been ascertained that he is a regular contact of officials at the Russian Vice Consulate in Los Angeles and was also a contact of GREGORY KHEIFETS while the latter was the Soviet Vice Consul at San Prancisco. It will be recalled that KHEIFETS was allegedly an NKVD man conducting a political and military investigation on the West Coast, and that it is known that KHEIFETS was engaged in espionage on this Coast.

The report of Special Agent February 1, 1945 in instant case sets forth the results of the check of of BERT BRECHT. It will be noted from a review thereof that contact was had with telephones listed to a great number of individuals of foreign background. Several of these individuals are mentioned in the Courap investigation and several others are known to this office as Communist Party members. others are known as Communist sympathisers, 5