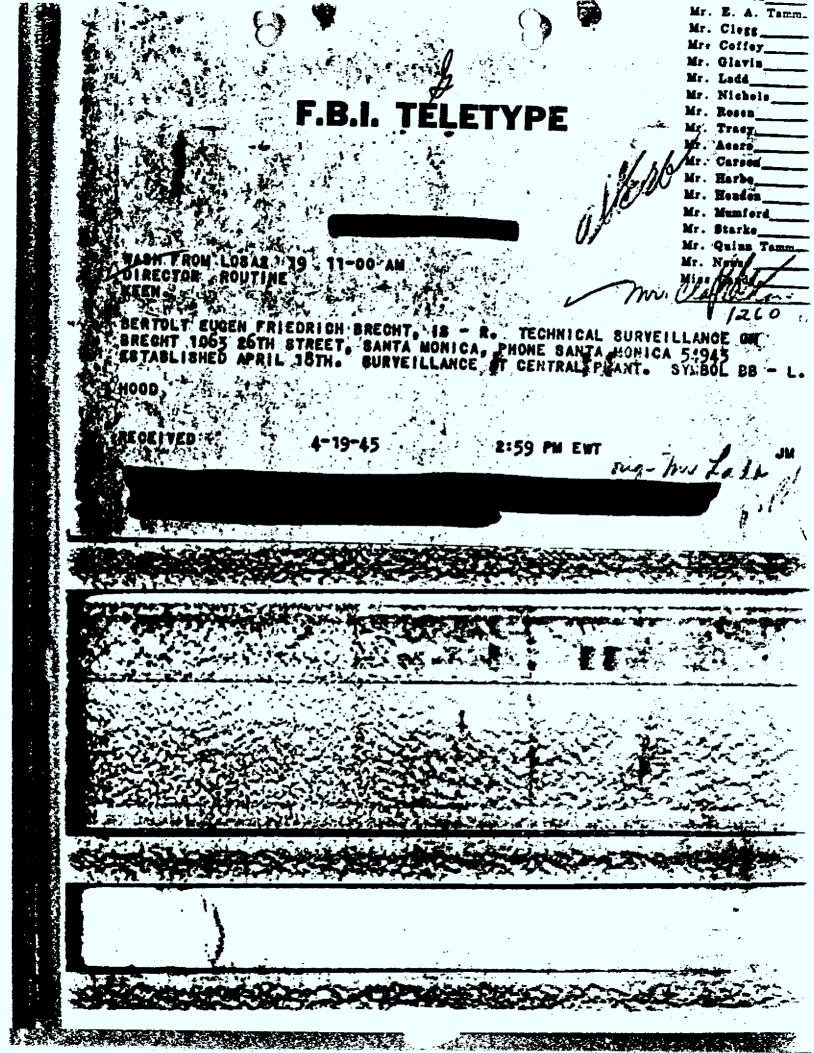

Dear Sir:

Authority is hereby requested for the installation of a technical surveillance of BERT BRECHT, 1063-26th Street, Senta Monica, California, telephone Santa Monica 5-4943. If the authority is granted this surveillance will be maintained at the central plant and will be designated by the symbol BB-1.

BERT BRECHT is the subject of a pending investigation concerning his activities with respect to the Free German movement, the aim of which is the development of a postwar German government friendly to Soviet Russia. BRECHT's activity in this regard has been largely that of a propagandist in that he writes for the Free German magazine in Mexico. He was also active in the organisational work resulting in the foundation of the Council for a Democratic Germany.

In the investigation of BRECHT it has been ascertained that he is a regular contact of officials at the Russian Vice Consulate in Los Angeles and was also a contact of GREGORY KHEIFETS while the latter was the Soviet Vice Consul at San Prancisco. It will be recalled that KHEIFETS was allegedly an NKVD man conducting a political and military investigation on the West Coast, and that it is known that KHEIFETS was engaged in espionage on this Coast.

The report of Special Agent February 1, 1945 in instant case sets forth the results of the check of of BERT BRECHT. It will be noted from a review thereof that contact was had with telephones listed to a great number of individuals of foreign background. Several of these individuals are mentioned in the Courap investigation and several others are known to this office as Communist Party members. others are known as Communist sympathisers, 5