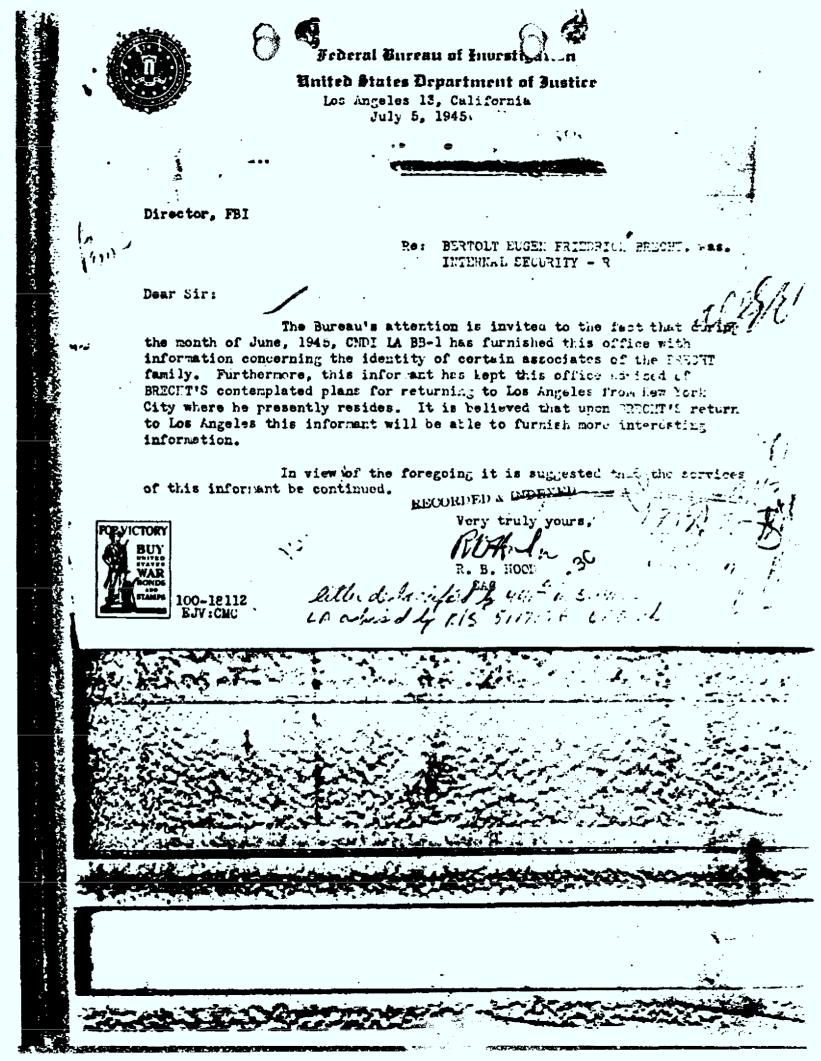

A Company of the Comp

Sederal Sureau of Investigation

United States Department of Justice Los Angeles 13, California February 21, 1945

Director, FBI

Re: BERTOLT EUGEN FRIEDRICH BRECHT INTERNAL SECURITY - R REPER 5 IS

Dear Sir:

Authority is hereby requested for the installation of a technical surveillance of BERT BRECHT, 1063-26th Street, Senta Monica, California, telephone Santa Monica 5-4943. If the authority is granted this surveillance will be maintained at the central plant and will be designated by the symbol BB-1.

BERT BRECHT is the subject of a pending investigation concerning his activities with respect to the Free German movement, the aim of which is the development of a postwar German government friendly to Soviet Russia. BRECHT's activity in this regard has been largely that of a propagandist in that he writes for the Free German magazine in Mexico. He was also active in the organisational work resulting in the foundation of the Council for a Democratic Germany.

In the investigation of BRECHT it has been ascertained that he is a regular contact of officials at the Russian Vice Consulate in Los Angeles and was also a contact of GREGORY KHEIFETS while the latter was the Soviet Vice Consul at San Prancisco. It will be recalled that KHEIFETS was allegedly an NKVD man conducting a political and military investigation on the West Coast, and that it is known that KHEIFETS was engaged in espionage on this Coast.

The report of Special Agent February 1, 1945 in instant case sets forth the results of the check of of BERT BRECHT. It will be noted from a review thereof that contact was had with telephones listed to a great number of individuals of foreign background. Several of these individuals are mentioned in the Courap investigation and several others are known to this office as Communist Party members. others are known as Communist sympathisers, 5