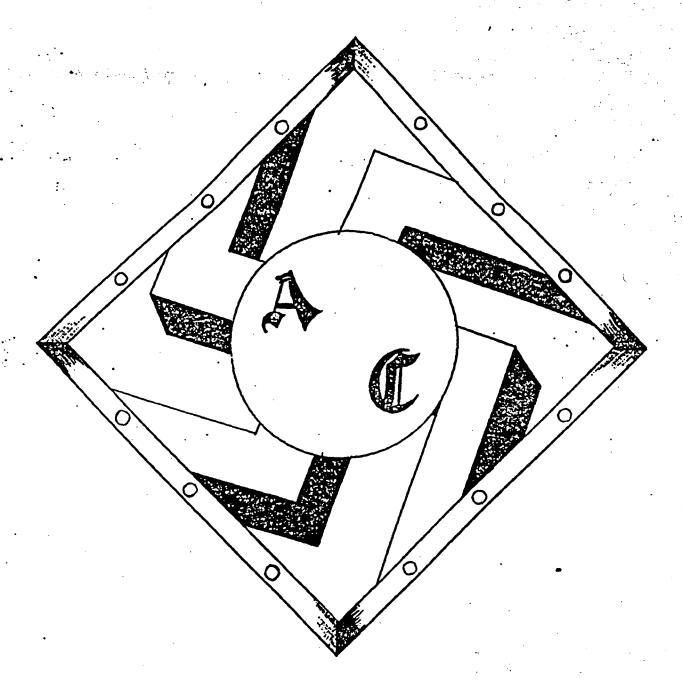

Donations of postage also appreciated.

COLORS:
GRAY=CIRCLE AND SWORD
BLUE=LETTERS, DIAMOND AND LIGHTENING BOLTS

## MEN, S PRANCH PATCH

COLORS: GRAY=CIRCLE AND SWASTIKA BLUE=LETTERS AND DIAMOND