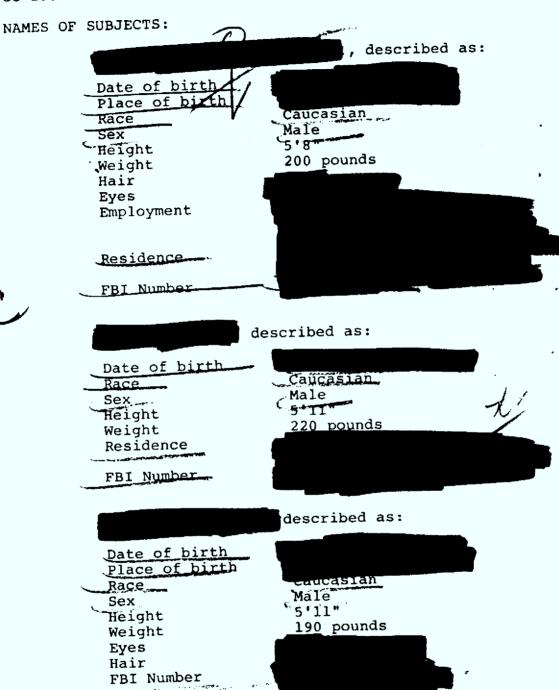

ANTHONY & SPILOTRO, AKA TONY: CONSPIRACY TO POSSESS

AND DISTRIBUTE NARCOTICS; NARCOTICS MATTER: 00 MAS VEGAS

DATE LAS VEGAS TELETYPE TO THE BUREAU DATED 125/83, AND

BUTELCALLS TO LAS VEGAS AND WF & ON E/1/83.

TO DIRECTOR (ROUTINE)

UNCLAS

NARCOTICS UNIT, SELECTIVE OPERATIONS UNIT (SOU). ATTENTION:

67C

ANTHONY J. SPILOTRO, AKA TONY; CONSPIRACY TO POSSESS AND DISTRIBUTE NARCOTICS; NARCOTICS MATTER; 00:

b70

LCN FIGURE, ANTHONY "TONY" SPILOTRO.