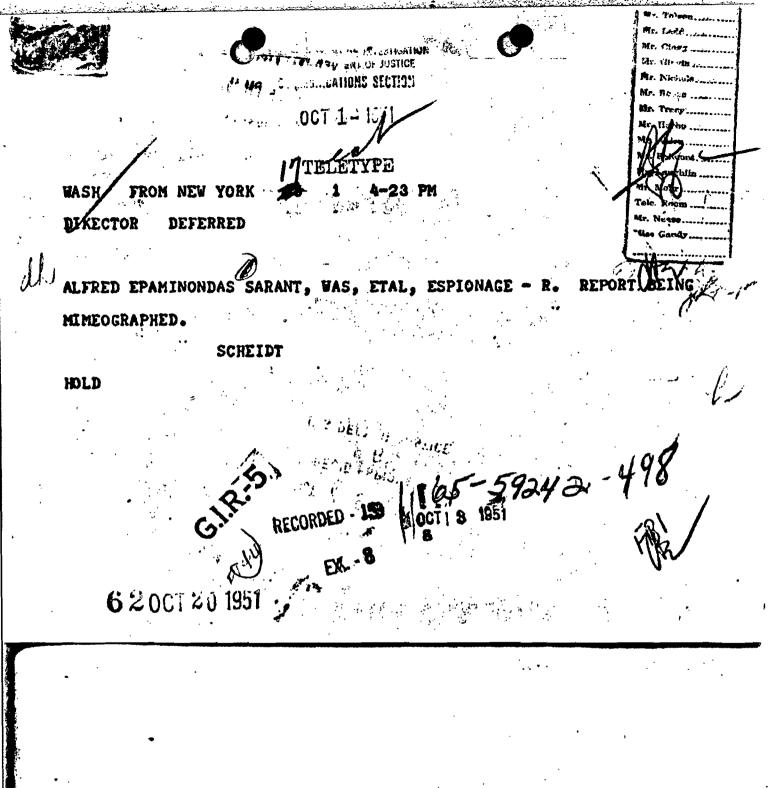

## · · INVESTIGATION

GOPHED FOR SERVICE AND ADDRESS OF THE PROPERTY OF THE PROPERTY

ISE CARE IN HANDLING THIS FILE

Transford Sulfa

August 20, 1951

BAC, NEW YORK

DIRECTOR, FBI

ALFRED EPAMINONDAS SARANT, was., et al ESPIONAGE - R New York 65-15360

ASSISTANT ATTORNEY GENERAL JAMES M. MOINERNEY August 16, 1951

DIRECTOR, FBI

ALFRED EPAMINONDAS SARANT, was, et al ESPIONAGE - R

CONFIDENTIAL

There is being transmitted herewith for your information one copy of the report of Special Agent Robert F. Royal, dated August 3, 1951, at New York City, in the above-captioned matter.