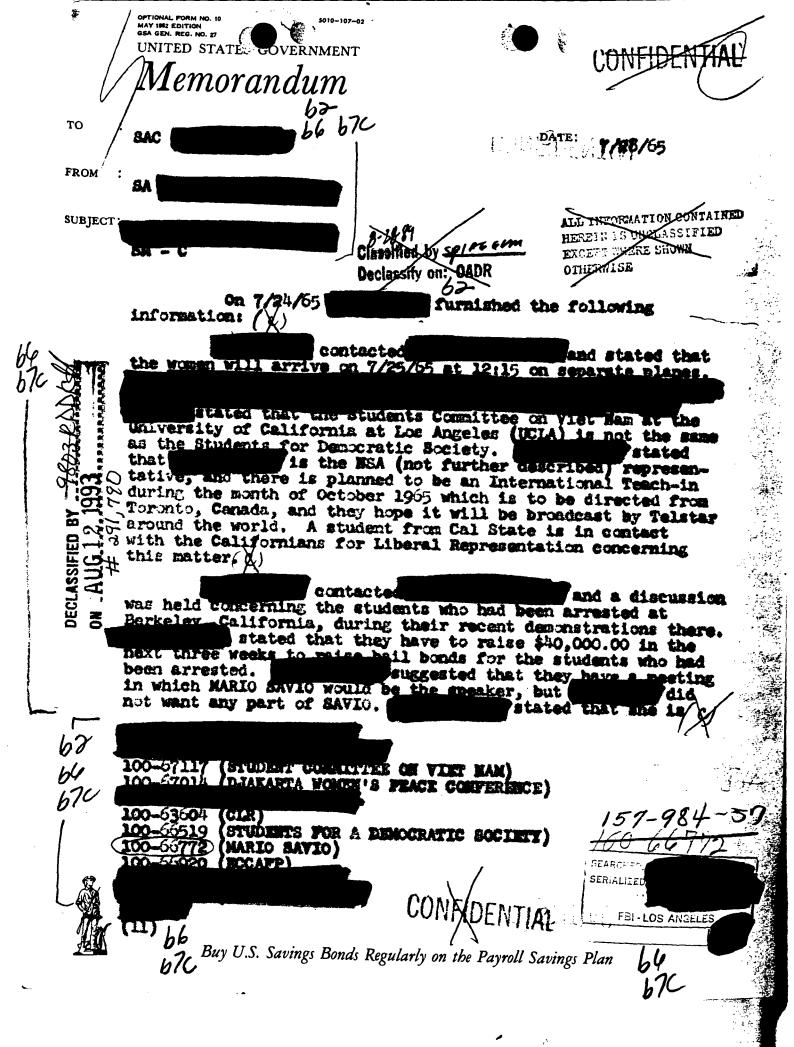

# Memorandum

TO SAC, LOS ANGELES (100-63159) DATE: 1/5/65 66670 DECLASSIFIED BY 9803 PD **FROM** 674 on AUG 12 1993 SUBJECT: # 291,790 LOCATION RECKLYED Writer 670 670 to be 61D furnished reliable information in the past and will information contained those identity & E. WILL VICEL SIFE OF OEDR THE SILV A should be OTHER ... I FE concealed. Informant's report is quoted as follows: (MARIO SAVIO) 670 Read by Buy U.S. Savings Bonds Regularly on the Payroll\_Savings Plan