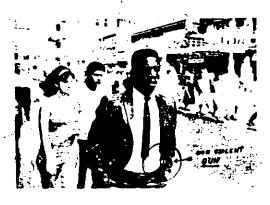

Cosper

During the period August 30 to September 4, 1964, the "Charlotte Observer" published a series of articles authored by exposing and critical of reporters the United Klans of America, Inc., Knights of the Ku Klux Klan (UKA). One article included a photograph of a Klansman who was erroneously identified to the reporters by an Anti-Defamation League informant as one Phil Gibson, a UKA member. Gibson is now threatening to institute suit against the "Observer" for the misidentification and is demanding a retraction be published. Such a retraction would protect the "Observer" from punitive damages but would not preclude believes he can force a suit for civil damages. Gibson to drop the suit if he can interview local Klansmen who under subpoena would identify Gibson as a Klan member to avoid perjury.

obtaining in out-of-court judgment, which would gain prestige and favorable publicity for the UKA, the Charlotte Office recommends we advise the names of selected Klan members who could testify to the nembership of Gibson. Interview of these individuals by implying they would be subpoenaed would probably cause Gibson to drop his suit.