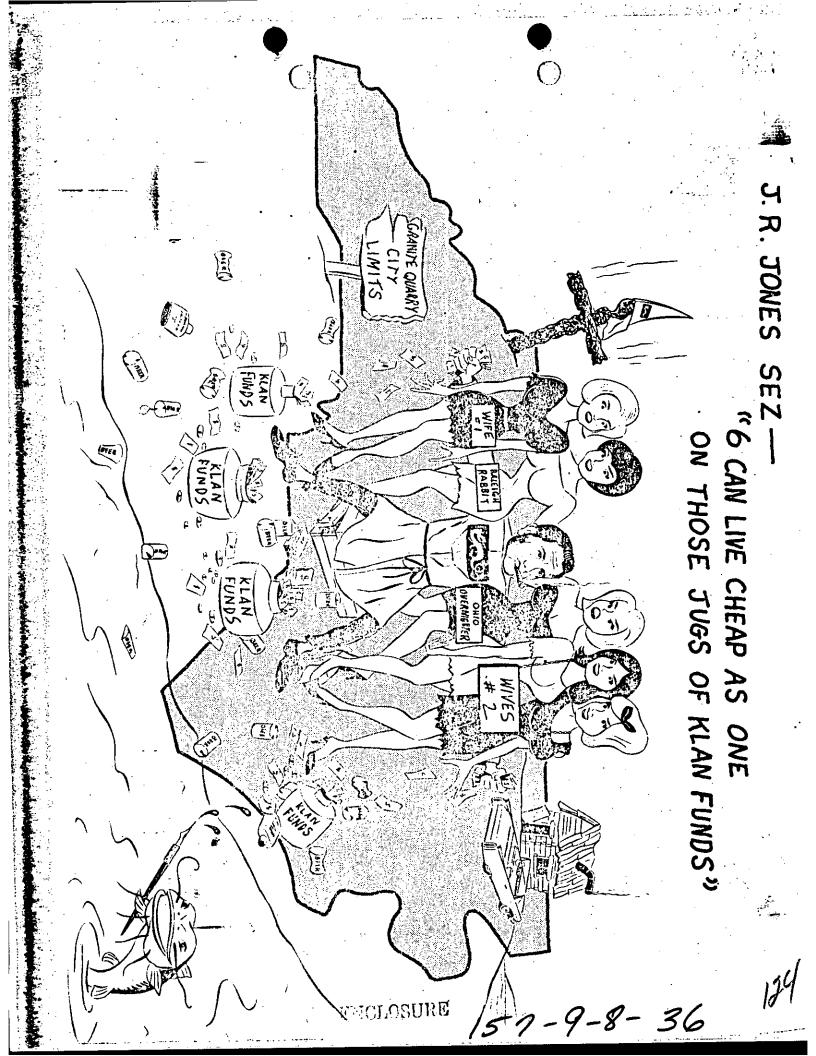

- 6. It is considered that possibly the most effective way of discouraging membership, or causing existing members to withdraw, is to establish that someone in the organization is getting rich off it, or embezzling the proceeds. Charlotte is endeavoring to develop information along these lines, but nothing specific has yet been developed.
- 7. The following are suggested tactics that appear useful on a selected basis against individual Klansmen, particularly those whose employers might object to their Klan membership:
- a. Anonymous letter or phone call to the employer telling of the Klan membership.
- b. Enter on behalf of the member a subscription to the "Fiery Cross," United Klans of America publication, and have it mailed to his employment.
- c. When a particular member is away from home at a Klavern meeting, have a female phone his home and indicate he was to meet her and is late. This might have the effect of making it difficult for him to get away from home at night thereafter. This should be limited to particular individuals who are considered potential ones to stir up trouble in a Klavern.