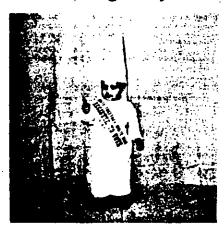

9. "Action Groups." No particular such groups, given to violence, are known within Klan organizations in Charlotte territory. As the Bureau is aware, United Klans of America has instituted what it calls "Security Guards," who wear military type uniforms and have military ranks. These function at public rallies for the purpose of keeping order, watching for "spies," etc. It is expected that if violence is undertaken, these will probably be the ones to do it, but no such undertakings have been learned.