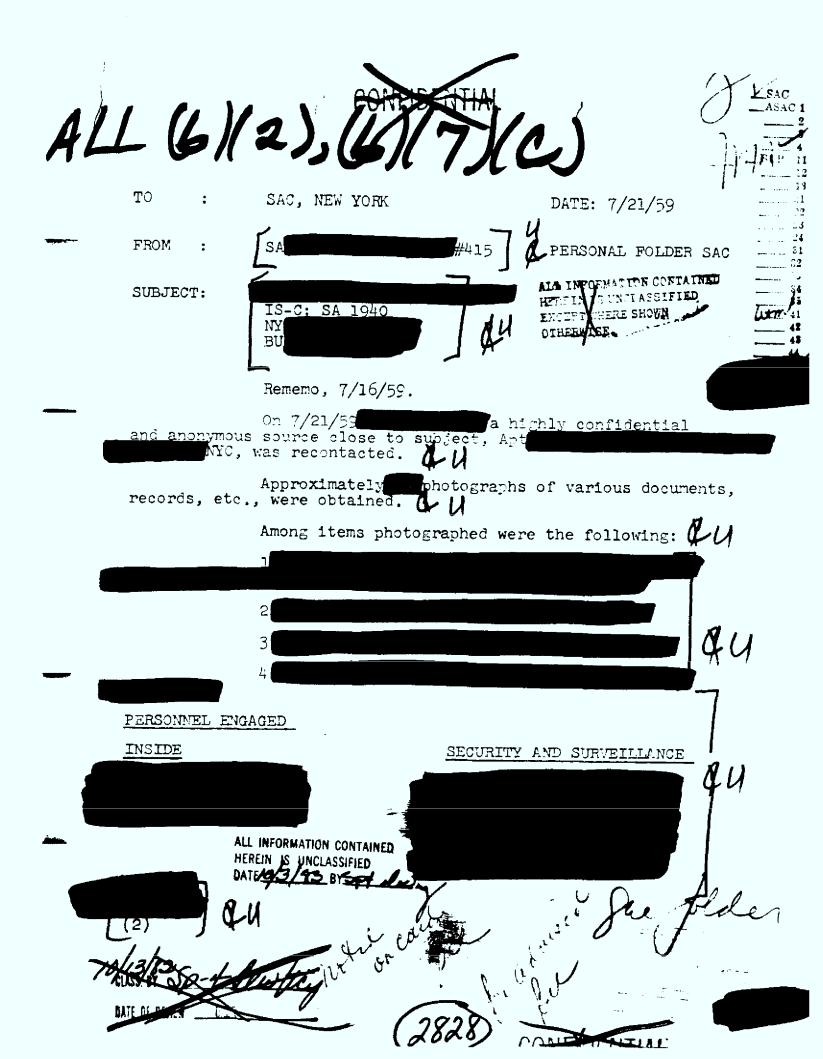

# ALL 6/(2), 6/17/(C)

SAC

9/28/59

413)

SOCIALIST WORKERS PARTY - NATIONAL IS - SWP

Bufile 100-16: NY file 100-4013

SOCIALIST WORKERS PARTY - NY LOCAL IS - SWP

Bufile 100-1635; NY file 100-97078

PERSONAL FOLDER SAC

highly confidential sources having access to 116 University Place, New York City, headquarters for the Socialist Workers Party, National and Local, were contacted.

3-4-81 SPATAP. JAQ

There were obtained approximately 160 photographs of documents, records, minutes, correspondence, etc. Among the items were the following:

- 1. Minutes of the SWP Political Committee meeting of 9/22/59 with attachments including policy statements by Party leaders.
- 2. Latest internal SWP Discussion Bulletin, dated September, 1959.
- 3. Official reports from various SWP branches, setting forth financial status, total membership, etc., for the month of August, 1959.

FALACIZED .... FILED. SEP 2 - 195**9** 

- 4. Correspondence from a South American Erotskyite leader describing the forthcoming (November) visit of a comrade to the United States, as well as similar correspondence from a British Trotskyite leader.
- 5. Nominees from Detroit and San Francisco to the coming session of the SWP Trotsky School.
- 6. Report on dissension among SWP Youth group in Chicago.
- 7. Report on activities of SWP splinter group, Workers World Party, in Chicago.
- 8. Minutes of SWP Local Executive Committee meetings from three SWP branches.
- 9. Transfer letter for SWP member going to Denver from Detroit.
- 10. Letter describing planned visit of SWP contact to Europe.
- 11. Letters re activities of Trotskyites in two Canadian cities.
- 12. Statement of SWP financial payments made at its 1959 National Convention.
- 13. List of SWP Youth Group (YSA) members, who are also members of the New York Local, SWP.

There were obtained approximately 30 photographs of minutes, documents, records, etc. Among the items were the following:

- 1. Application for membership form executed by latest member of New York Local, SWP, giving his background and statement of political beliefs.
- 2. Minutes of the most recent meeting of the New York Local Executive committee.
- 3. Address of one individual (SI subject) whose whereabouts had been unknown after considerable investigation, and phone number of another.
- 4. List of members of the New York Local, SWP, setting forth pledges made to current SWP fund drive of 9/15 to 12/15/59.
- 5. Identity of three nomines from NYC to the coming session of the SWP Trotsky School.

### Personnel Engaged

| İ   | Page(s) withheld entirely at this location in the file. One or more of the following statements, where indicated, explain this deletion.                                                        |
|-----|-------------------------------------------------------------------------------------------------------------------------------------------------------------------------------------------------|
|     | Deleted under exemption(s) with no segregable material available for release to you.                                                                                                            |
| . 1 | Information pertained only to a third party with no reference to you or the subject of your request.                                                                                            |
| ] 1 | Information pertained only to a third party. Your name is listed in the title only.                                                                                                             |
| 1   | Document(s) originating with the following government agency(ies), was/were forwarded to them for direct response to you                                                                        |
|     | Page(s) referred for consultation to the following government agency(ies); as the information originated with them. You will be advised of availability upon return of the material to the FBI. |
| . 1 | Page(s) withheld for the following reason(s):                                                                                                                                                   |
| ]   | For your information:                                                                                                                                                                           |