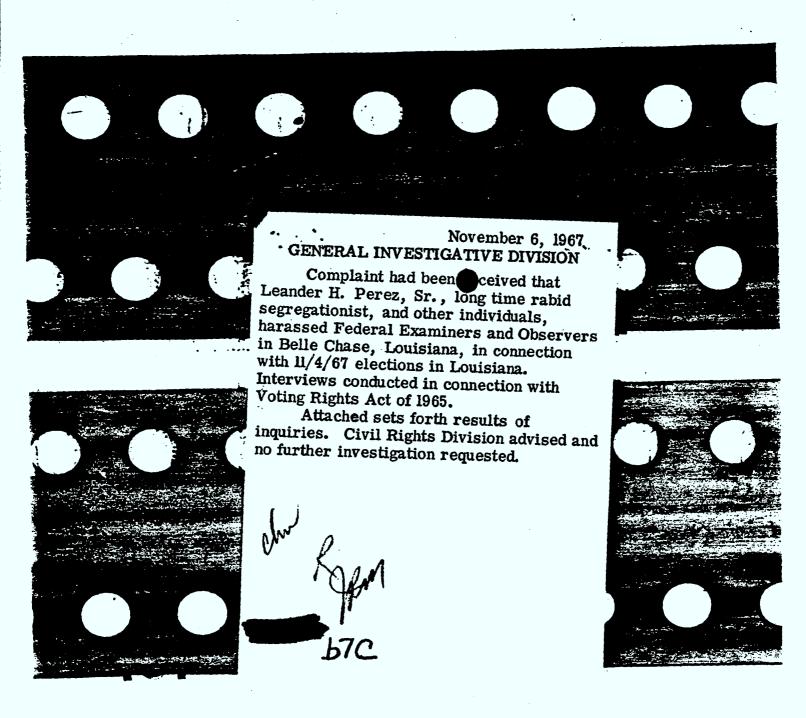

| RIALS through                                                                                            |
| •                         | (except following serials not in file on this date:)                                                     |
|                           | e: Leander Perez                                                                                         |
| · _ E                     | BF or BULKY:                                                                                             |
| Number of                 | copies made   BI TTA                                                                                     |
| n.                        | TAIN THIS FORM AS TOP SERIAL                                                                             |





PAGE TWO

HE PICKED UP A LIST OF FEDERALLY REGISTERED VOTERS PROFANITY. IF HE COULD SEE IT. AND AND ASKED CONSENTED AND PEREZ EXAMINED IT. PEREZ PICKED UP AN ENVELOPE FROM THE STEEL S DESK WHICH CONTAINED COMPLETED REQUESTS FOR TOOK THE ENVELOPE FROM PEREZ'S DUPLICATE CERTIFICATES. HAND AND TOLD PEREZ HE COULD NOT LOOK AT THIS. PEREZ THEN WENT BEHIND "S DESK AND LOOKED INTO "S OPEN BRIEFCASE. PEREZ THEN SHOOK TWO OTHER BRIEFCASES NEXT TO STATED HE WAS "CHECKING FOR ARMS". PEREZ THEN PULLED OPEN THREE UPPER DRAWERS OF A FOUR DRAWER FILE CABINET AND SAID "WHERE IN HELL ARE THE MACHINE GUNS? I KNOW DAMN WELL THERE (LAST NAME UNKNOWN) AND UNKNOWN SUBJ LET OFFICE MUST BE SOME." AS PEREZ, NEGRO, WHO HAD COME INTO THEY ENCOUNTERED OFFICE TO OBTAIN DUPLICATE CERTIFICATE. PEREZ INQUIRED IF NEGR