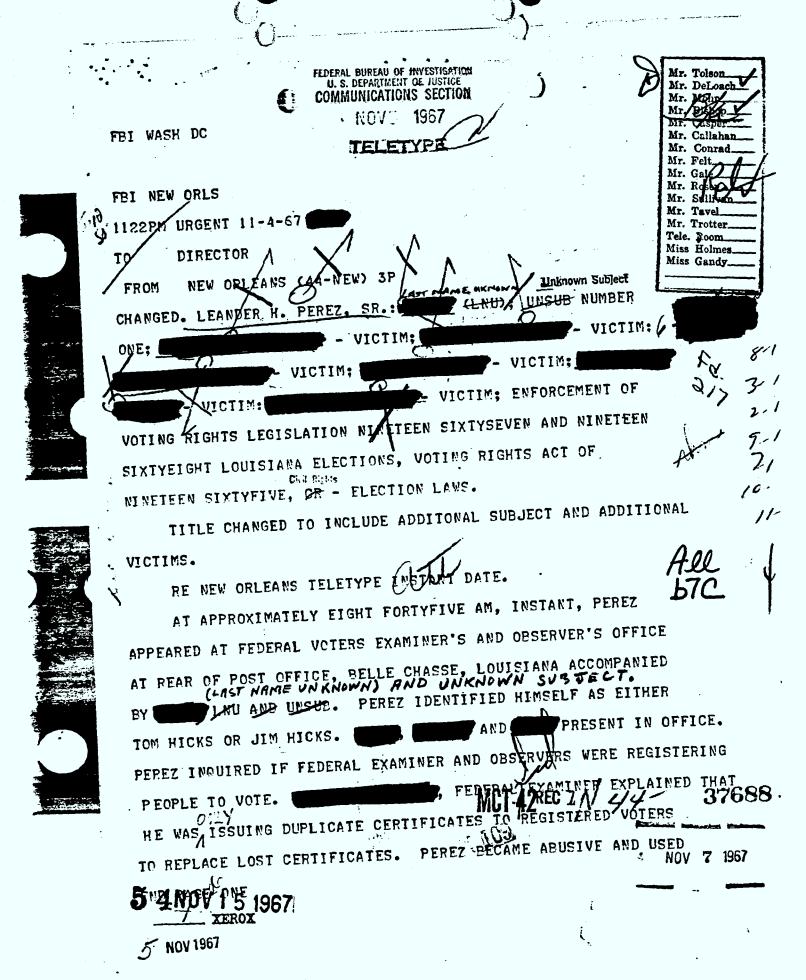

| RIALS through                                                                                            |
| •                         | (except following serials not in file on this date:)                                                     |
|                           | e: Leander Perez                                                                                         |
| · _ E                     | BF or BULKY:                                                                                             |
| Number of                 | copies made   BI TTA                                                                                     |
| n.                        | TAIN THIS FORM AS TOP SERIAL                                                                             |





PAGE TWO

HE PICKED UP A LIST OF FEDERALLY REGISTERED VOTERS PROFANITY. IF HE COULD SEE IT. AND AND ASKED CONSENTED AND PEREZ EXAMINED IT. PEREZ PICKED UP AN ENVELOPE FROM THE STEEL S DESK WHICH CONTAINED COMPLETED REQUESTS FOR TOOK THE ENVELOPE FROM PEREZ'S DUPLICATE CERTIFICATES. HAND AND TOLD PEREZ HE COULD NOT LOOK AT THIS. PEREZ THEN WENT BEHIND "S DESK AND LOOKED INTO "S OPEN BRIEFCASE. PEREZ THEN SHOOK TWO OTHER BRIEFCASES NEXT TO STATED HE WAS "CHECKING FOR ARMS". PEREZ THEN PULLED OPEN THREE UPPER DRAWERS OF A FOUR DRAWER FILE CABINET AND SAID "WHERE IN HELL ARE THE MACHINE GUNS? I KNOW DAMN WELL THERE (LAST NAME UNKNOWN) AND UNKNOWN SUBJ LET OFFICE MUST BE SOME." AS PEREZ, NEGRO, WHO HAD COME INTO THEY ENCOUNTERED OFFICE TO OBTAIN DUPLICATE CERTIFICATE. PEREZ INQUIRED IF NEGRO