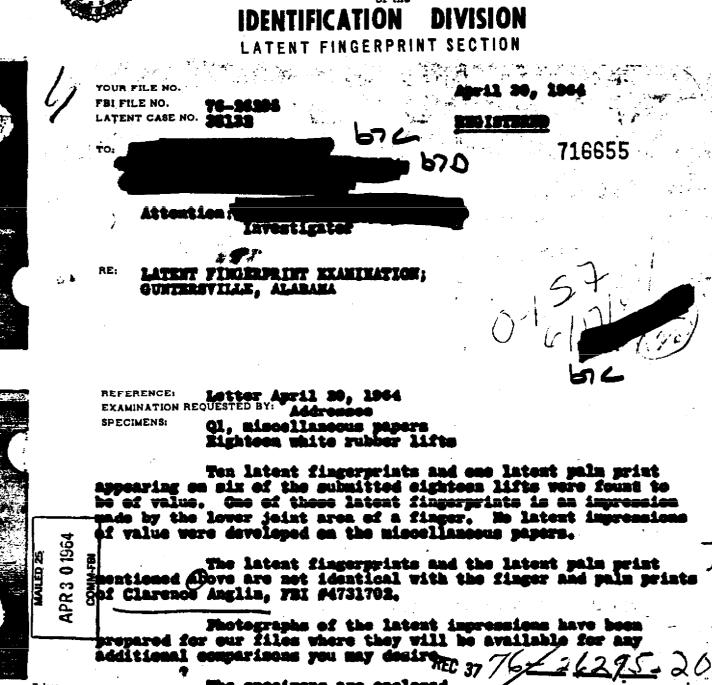

4</b> |            | /是 该组织工人     | 4-0 (4. <b>4</b> ) |           |
| Rosen       | (6)      | - 1-       |            |              | DUPLICATE          | VELLOW    |
| Sullivan    | 0.4      | 7-112      | -          | A 44 44 1944 | MAITIOUIT          | I FFFO 21 |
| Trotter     | Y        |            |            |              |                    |           |

(continued on next page)

1442

CHICENAL FILED IN

significance was noted during this comparison to indicate the possibility that CLARENCE ANGLIN prepared the writings in question on Q1.

As requested, a latent fingerprint examination is being conducted. The results of this examination and the disposition of the evidence will be set forth in a separate report.

Page 2 D-448194 HW Washington, D. C. 20537 REPORT

### of the



The specimens are engla Tolson Belmont Mohr The result of the Amborators emmination Cospe peparate report. DeLo ver, Director John Edga Ho Sullivan <u> San Francisco (</u>76-2887) Tavel THE WALL ROOM TELETYPE UNIT S FURNISHED FOR OFFICIAL USE ONLY Holmes .

FEDERAL BUREAU OF INVESTIGATION

574

Recorded 4-27-64/10:00AM

Laboratory Work Sheet

Received 4-27-64

Har 295-205

Re: LATEST FINGERPRIST EXAMINATION; GUNTERSVILLE, ALABAMA File Lab.

- LTD 100 0000 39/37

Examination requested by:

Examination requested:

logument ingerprin

lived: b/22/6

Result of Examination:

Examination by:

Specimens submitted for examination

SPECIMEN CHECK # AMOUNT DATE PAYABLE TO SIGNED

BANK

Ql Hiscelleneous papers /7/

Also Submitted XXXXX 18 latent fingerprint lifts

To Phota & White subbra bel Revers